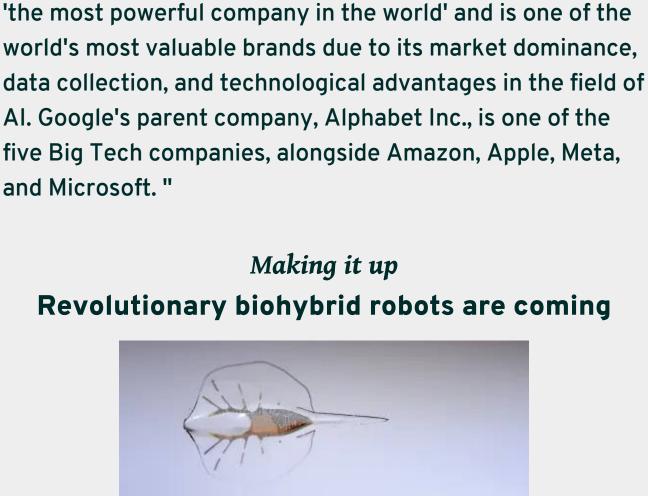

and artificial intelligence (AI). It has been referred to as

" Now, scientific advances have increasingly shown that

biological beings aren't just born; they can be built. Two

years after the biohybrid swimmers, researchers at

Harvard scaled up the idea to make the first biohybrid 'animal' — a 16-millimeter-long ray. With a body of elastomer, a skeleton of gold, and muscles made of rat cells, the critter glided through the water at a meandering yet meaningful pace, steered and powered by light. " How can you see your cheezie fingers? The dye in Doritos can make mice transparent